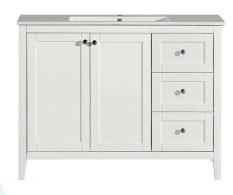

# Cannes

# Freestanding Vanity SM-BV414

#### Colors & Finishes:

■ White: SM-BV414