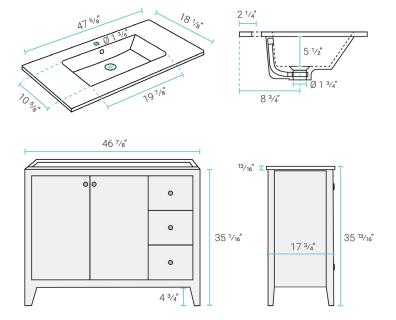

### Specifications:

- N.W: 155.0 lb.

- D: 18 <sup>1</sup>/<sub>8</sub>" x W: 47 <sup>5</sup>/<sub>8</sub>" x H: 35 <sup>13</sup>/<sub>16</sub>"